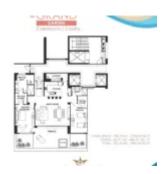

## 103 PALACIO DEL MAR TOWER II, CARRETERA LIBRE TIJUANA - ENSENADA KM 50.5, EL DESCANSO, PLAYAS DE ROSARITO, BAJA 22746

https://www.bajaopenhouse.com

103 MARBELLA – PALACIO DEL MAR GRAND OCEAN VIEW GARDEN – 2 bedrooms, 2 bathrooms in 2395.40 sq.ft. for sale in Tower Two of Palacio del Mar. Ready for immediate delivery! Luxury single-level ocean view – garden unit. INSIDE THE CONDO This condo is a garden unit, which has an expanded balcony with a garden [...]

## **Building Details**

• 2 beds

- 2 baths
- Condominium
- For sale

×

• 2395.40 sq ft

Parking: Covered parking

103 Palacio del Mar Tower II