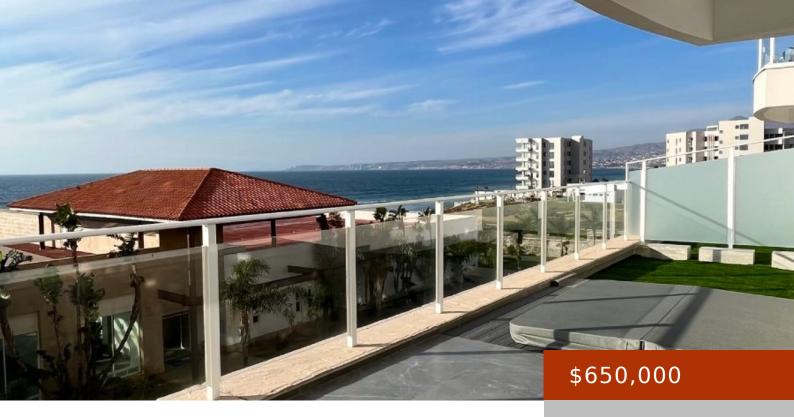

## 103 PALACIO DEL MAR TOWER II, CARRETERA LIBRE TIJUANA - ENSENADA KM 50.5, EL DESCANSO, PLAYAS DE ROSARITO, BAJA 22746

https://www.bajaopenhouse.com

103 MARBELLA – PALACIO DEL MAR GRAND OCEAN VIEW GARDEN – 2 bedrooms, 2 bathrooms in 2395.40 sq.ft. for sale in Tower Two of Palacio del Mar. Ready for immediate delivery! Luxury single-level ocean view – garden unit. INSIDE THE CONDO This condo is a garden unit, which has an expanded balcony with a garden [...]

## **Building Details**

• 2 beds

- 2 baths
- Condominium
- For sale

×

• 2395.40 sq ft

Parking: Covered parking

103 Palacio del Mar Tower II

## **Amenities & Features**

**Amenities:** 24-hour security, Basketball Courts, BBQ Area, Beach Access, Club house, Covered parking, Gardened Oceanfront walkway, Gym, Jacuzzi, Oceanfront pool, Swimming pool, Tennis Court **Features:** Balcony, Central Elevator, Dishwasher, Dryer, Forced Air Heating, Laundry Room, Ocean front, Ocean view, Pets Allowed, Recessed Lighting, Refrigerator, Stove, Walking closets, Washer